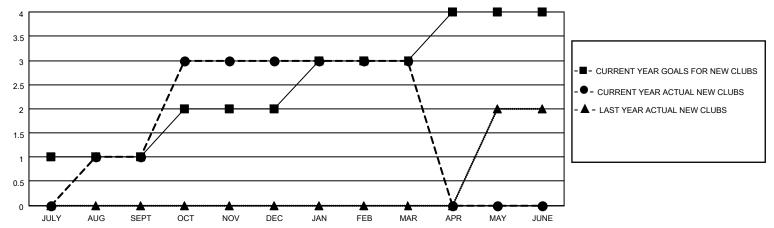

### GOALS AND ACTUAL NEW CLUBS CUMULATIVE

## District 411 C

| Clubs RESULTS FOR 2021-2022 |   |   |   | Members RESULTS FOR 2021-2022 |    |    |     |
|-----------------------------|---|---|---|-------------------------------|----|----|-----|
|                             |   |   |   |                               |    |    |     |
| JULY/AUG/SEPT               | 1 | 1 | 2 | JULY/AUG/SEPT                 | 30 | 57 | 45  |
| OCT/NOV/DEC                 | 1 | 2 | 6 | OCT/NOV/DEC                   | 40 | 82 | 177 |
| JAN/FEB/MAR                 | 1 | 0 | 1 | JAN/FEB/MAR                   | 40 | 20 | 52  |
| APR/MAY/JUNE                | 1 | 0 | 0 | APR/MAY/JUNE                  | 40 | 0  | 0   |