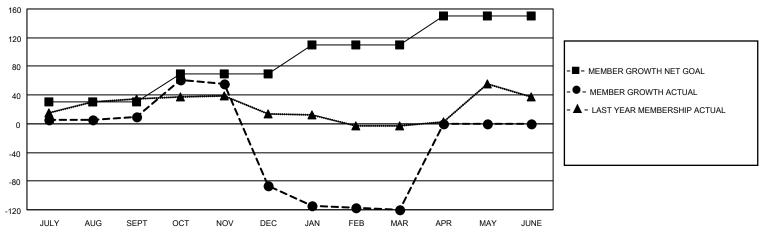

#### GOALS AND ACTUAL MEMBERS CUMULATIVE

| DROPPED CLUBS: 9 |     | 16 CLUBS OF 28 ADDED 1 OR<br>MORE NEW MEMBERS | GENDER DISTRIBUTION            |              |  |
|------------------|-----|-----------------------------------------------|--------------------------------|--------------|--|
|                  |     | MORE NEW MEMBERS                              | MALE                           | 340 (61.93%) |  |
|                  |     |                                               | FEMALE 203 (36.98%)            |              |  |
| DROPPED MEMBERS  |     |                                               | NON BINARY                     | 0 (0.00%)    |  |
|                  |     |                                               | PREFER NOT TO ANSWER 6 (1.09%) |              |  |
| DECEASED         | 4   |                                               |                                |              |  |
| CLUB CANCELLED   | 203 | CLICK HERE FOR CUMULATIVE                     | TOTAL FAMILY UNIT MEMBERS      | 139          |  |
| OTHER            | 67  | MEMBERSHIP DATA                               |                                |              |  |
| TOTAL            | 274 |                                               | FAMILY MEMBERS PAYING HAI      | LF DUES 80   |  |
|                  |     |                                               |                                |              |  |

## District 411 C

| Clubs RESULTS FOR 2021-2022 |   |   |   | Members RESULTS FOR 2021-2022 |    |    |     |
|-----------------------------|---|---|---|-------------------------------|----|----|-----|
|                             |   |   |   |                               |    |    |     |
| JULY/AUG/SEPT               | 1 | 1 | 2 | JULY/AUG/SEPT                 | 30 | 57 | 45  |
| OCT/NOV/DEC                 | 1 | 2 | 6 | OCT/NOV/DEC                   | 40 | 82 | 177 |
| JAN/FEB/MAR                 | 1 | 0 | 1 | JAN/FEB/MAR                   | 40 | 20 | 52  |
| APR/MAY/JUNE                | 1 | 0 | 0 | APR/MAY/JUNE                  | 40 | 0  | 0   |